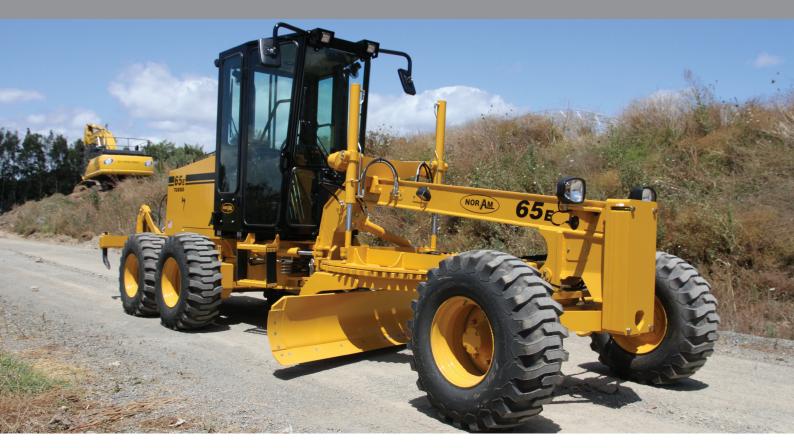

# **65E TURBO**MOTOR GRADER



# **OPERATING WEIGHT**

| Front | 2,140 kg |
|-------|----------|
| Rear  | 5,475 kg |
| Total | 7,615 kg |

# **ENGINE**

| Engine Model | Cummins QSF3.8          |
|--------------|-------------------------|
| Engine Type  | 4 Cylinder Turbo Diesel |
| Rated Power  | 120 HP                  |
| Emissions    | Tier 4 Final            |
|              |                         |

# **BRAKES**

| Туре           | Hydraulic power brakes              |
|----------------|-------------------------------------|
| Туре           | Independent tandem by tandem system |
| Service Brakes | 4 Wheel, wet disc θ self adjusting  |
| Parking Brake  | Mechanical                          |

# **AXLES**

| Front Axle<br>Clearance | 516 mm                            |
|-------------------------|------------